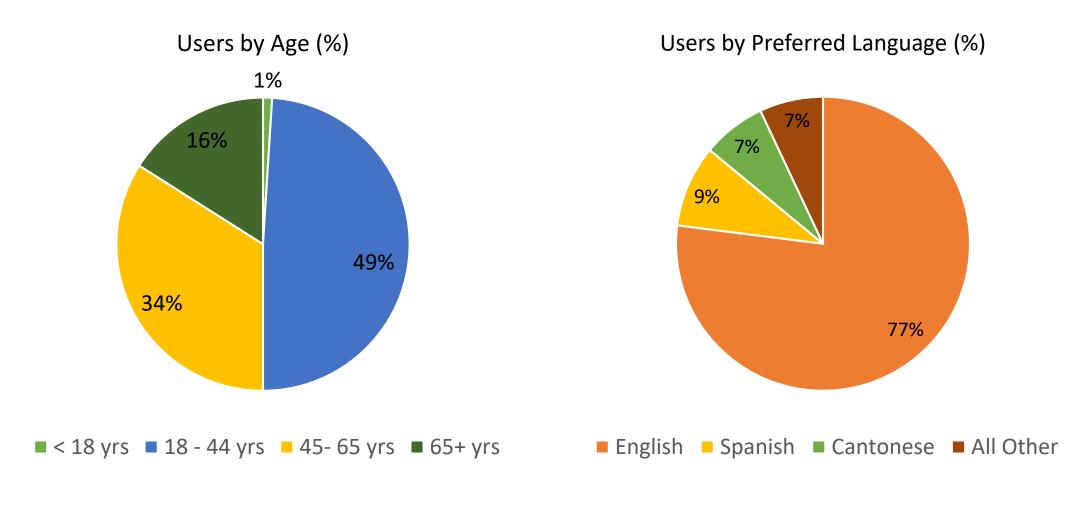

# MyChart has 10,288 Active Patients (as of 8/8/2020)

# MyChart Patient Engagement and Equity