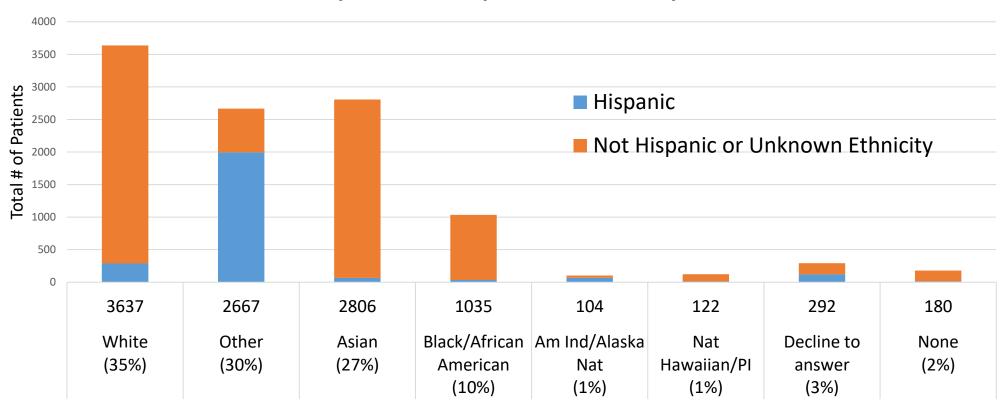

# MyChart Users by Race and Ethnicity

#### **MyChart Users by Race and Ethnicity**